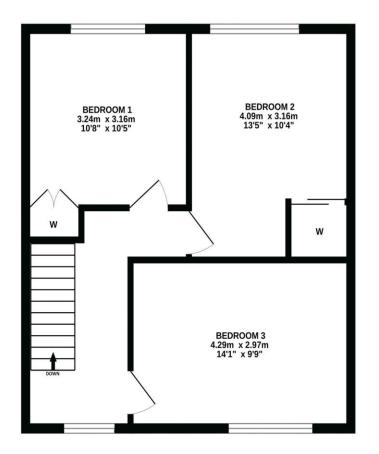

#### Gross Internal Floor Size 92 m<sup>2</sup>

GROUND FLOOR

**1ST FLOOR** 

#### ALL SIZES TAKEN AT WIDEST POINTS

Whilst every attempt has been made to ensure the accuracy of the floorplan contained here, measurements of doors, windows, rooms and any other items are approximate and no responsibility is taken for any error, omission or mis-statement. This plan is for illustrative purposes only and should be used as such by any prospective purchaser. The services, systems and appliances shown have not been tested and no guarantee as to their operability or efficiency can be given. Made with Metropix @2024