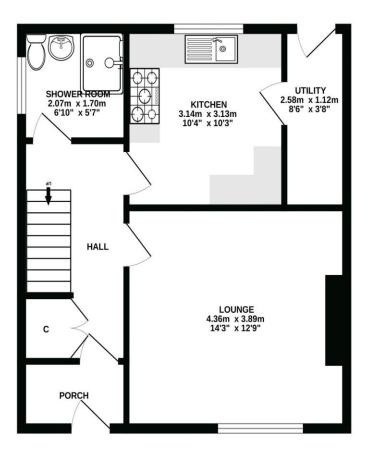

#### Gross Internal Floor Size 92 m<sup>2</sup>

GROUND FLOOR

**1ST FLOOR** 

#### ALL SIZES TAKEN AT WIDEST POINTS

Whilst every attempt has been made to ensure the accuracy of the floorplan contained here, measurements of doors, windows, rooms and any other items are approximate and no responsibility is taken for any error, omission or mis-statement. This plan is for illustrative purposes only and should be used as such by any prospective purchaser. The services, systems and appliances shown have not been tested and no guarantee as to their operability or efficiency can be given. Made with Metropix @2024